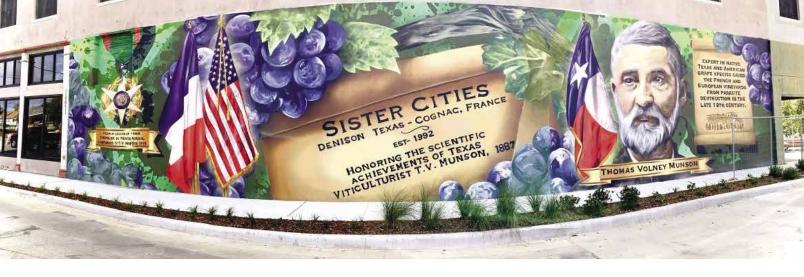

Discover the rich history in Denison. Visit the birthplace of the 34th President of the United States, Dwight D. Eisenhower, an immersive experience, and state historic site. See the house where President Eisenhower was born or take the Ike Hike and walk the path he took when he visited Denison. Explore the Red River Railroad Museum on Main Street, next to the historic Katy Depot, and learn about Denison's railroad history (and where Denison got its' name!). Don't miss the Perrin Air Force Base Museum that honors the formerly active air force base in Denison, as well as all other branches of the military. If you like wine – stop by the Vinita House, home of Denison native T.V. Munson, who saved the French wine industry!