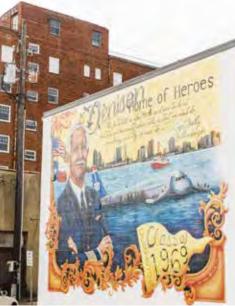

# DENISON

Discover Denison, just one hour north of Dallas and ten minutes south of Lake Texoma – Denison is the perfect getaway. Leave the hustle and bustle of the big city behind as you unplug, unwind, kick back, and relax.

Discover the rich history in Denison. Visit the birthplace of the 34th President of the United States, Dwight D. Eisenhower, an immersive experience, and state historic site. See the house where President Eisenhower was born or take the Ike Hike and walk the path he took when he visited Denison. Explore the Red River Railroad Museum on Main Street, next to the historic Katy Depot, and learn about Denison's railroad history (and where Denison got its' name!). Don't miss the Perrin Air Force Base Museum that honors the formerly active air force base in Denison, as well as all other branches of the military. If you like wine – stop by the Vinita House, home of Denison native T.V. Munson, who saved the French wine industry!

Discover downtown Denison, three-time Great American Main Street semi-finalist, naming Denison in the top eight Main Streets in the country! Enjoy eclectic public art, boutique and antique shopping, wineries, breweries, and one-of-akind restaurants as you enjoy the historic architecture and hometown feel. With events every weekend, you can find something to do downtown for the entire family.