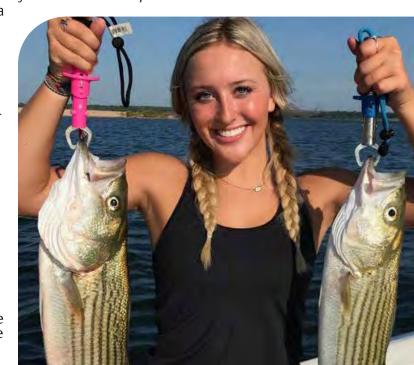

#### **The Magical Sand Bass**

Stripers are just one type of bass you will find Texoma. Sand Bass, otherwise known as white bass, will stage around the mouths of tributary streams a couple of weeks before their spring migration. The spawn happens when the water temperature is between 54 to 68 degrees, normally in early spring. When you catch one, get ready to fill the boat, because of this sand bass are a popular fish for the entire family. The rest of the year, you will notice they feed much like striper. The water will churn, and birds swarm, when it does throw anything shiny. A spoon or minnow-type lure works best.

Largemouth, Spotted and Smallmouth Bass

Largemouth, spotted and smallmouth bass is often overlooked by anglers searching for a 20-pound striper, but they are found lake wide. Florida largemouth has been stocked in Texoma and can be found in good numbers. Texoma is a deep lake with little vegetation, so you will want to look for structure. Try fishing the Washita arm of the lake in the spring. Look for rocky banks and drop-offs and throw a jerk bait. The Strike King KVD jerk bait works well when fished erratically. If your fishing the spawn, look for beds near creek banks and throw a Rage Swimmer or 3/8 Oz Strike King finesse jig. Smallmouth can always be found around the bluffs near Willow Springs, Washita River, Denison Dam and Eisenhower State Park.