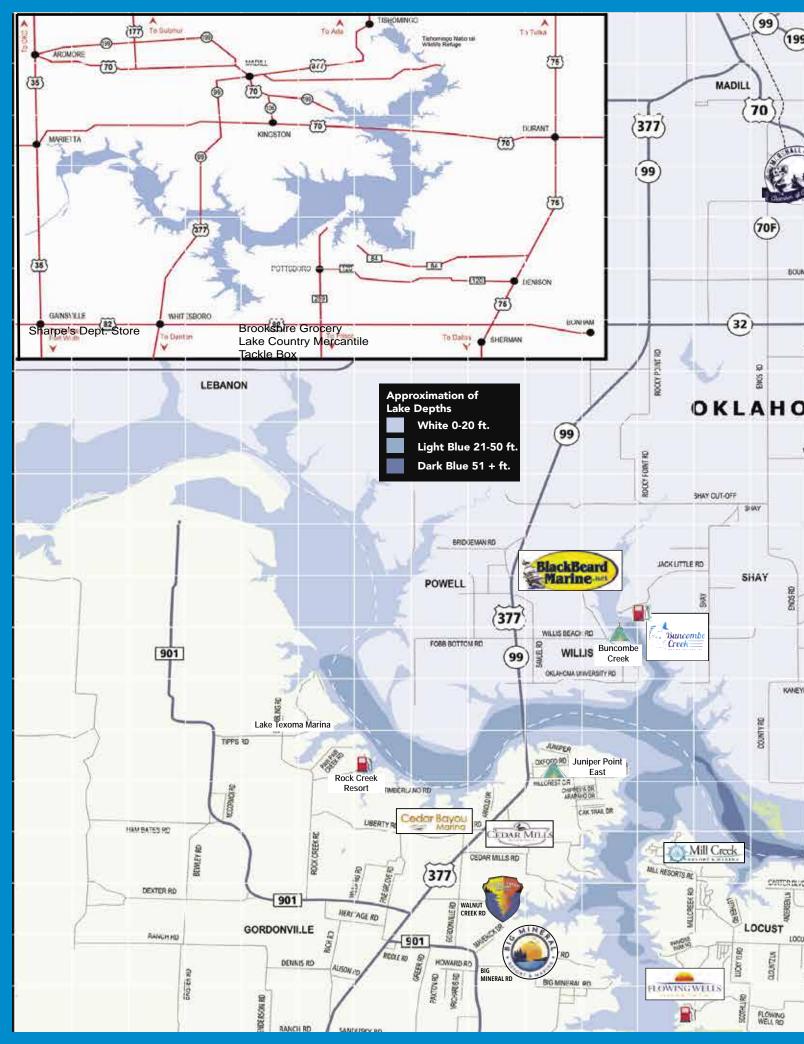

For those who aren't familiar with Lake Texoma, it's the second largest lake in Oklahoma and the fourth largest in Texas, with 550 miles of shoreline. Lake Texoma's two main sources of water are the Red River from the west and the Washita River from the north. Other sources contributing to Lake Texoma include Big Mineral Creek, Little Mineral Creek, Buncombe Creek, Rock Creek, and Glasses Creek. Lake Texoma drains into the Red River at the Denison Dam. Lake Texoma was once a major destination, and it will be again! We're seeing growth on both sides of the lake and it's going to help Texoma become a major destination in this part of the country. Pointe Vista is in their first phase of development in Kingston, and West Bay Casino and Resort is also now open in Kingston. The Denison area is looking forward to a 3100-acre development as well. Big things are coming to Lake Texoma!

## LAKE TEXOMA

#### **LODGING**

### **OKLAHOMA**

### **LODGING**

### **TEXAS**